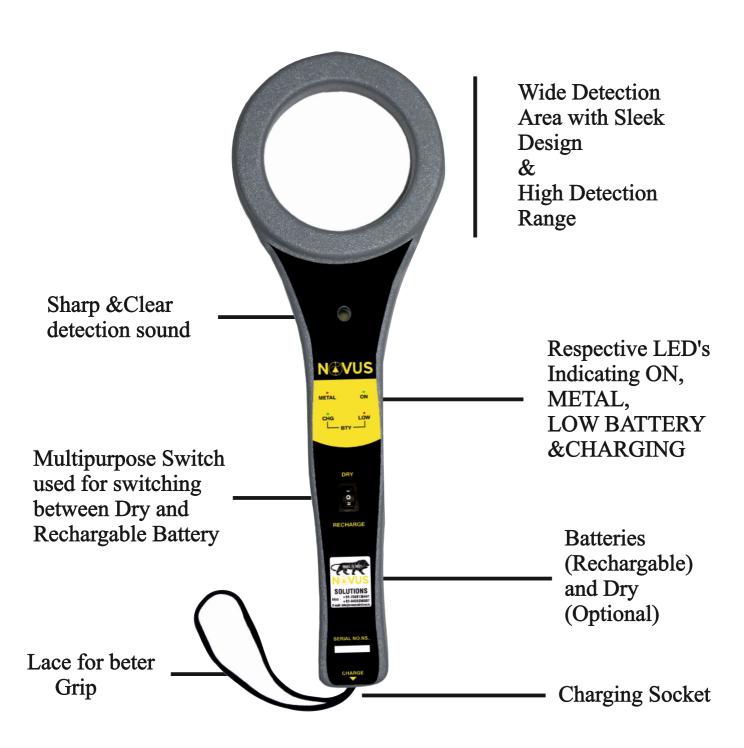

Wide Detection Area with Sleek Design & High Detection Range The light weight ergonomic design provides hours of comfortable use without risk of fatigue or injury.

NS-GTK-10 is ideal for detecting concealed Gutka pouch detection, on/in a suspect.

Sharp &Clear detection sound

The NS-GTK-10 leads the industry in parcel/package and baggage inspection.

N@VUS

The NS-GTK-10 is a Hand Held Metal Detector which is highly srnsitive for Gutka pouch detector, effective sensitivity to all alloys, exceeds the latest Security Standards and has high immunity to external metal masses.

## **SPECIFICATION**

POWER SUPPLY Operates on 9V rechargeable batteries

CONTROL PANEL Optical, acoustic and vibration alarm modes

Visual Indication for "ON" "Low Battery" '
"Gutka pouch Detection" & "Charge On"